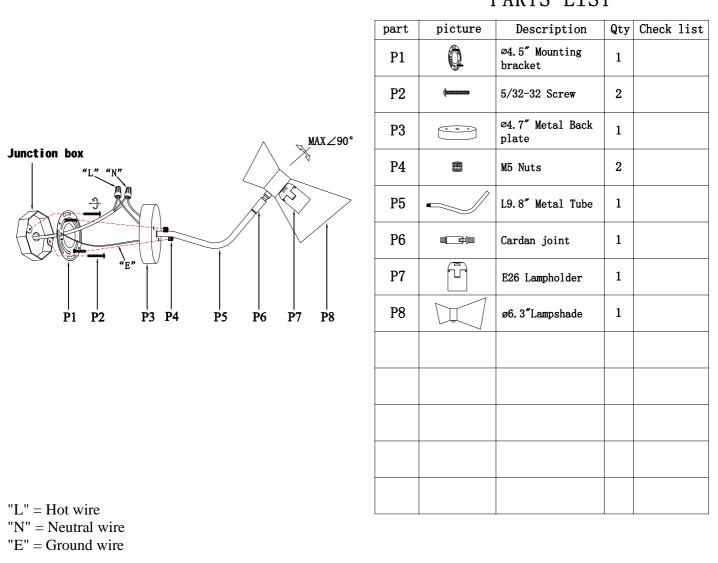

## Installation instructions:

1.Secure Mounting bracket(P1) to the junction box.

- 2.Insert screws(P2) in side of top unit the mounting bracket.
- 3.Black wire from ceiling(junction box) attaches to "L"wire from the fixture.
- 4. White wire from ceiling(junction box) attaches to "N"wire from the fixture.
- 5. "E" wire from the fixture is attaced to the mounting bracket and an additional

"E" wire from the mounting bracket must be secured to the junction box. 6.Fix the Back plate(P3) to the Mounting bracket(P1) and tighten by the Nuts(P4). 7.Install the bulbs(bulbs not included) into the lampholder(P7).